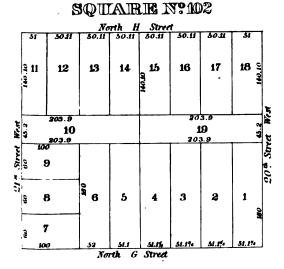

|   |   |  |
| , |   |   |   |  |
|   |   | • |   |  |
|   |   |   | • |  |
| • |   |   |   |  |
| • |   |   |   |  |





|   |   |   | - |   |
|---|---|---|---|---|
|   |   |   |   |   |
|   |   |   |   |   |
|   |   |   |   |   |
|   |   |   |   |   |
|   |   |   |   |   |
|   |   |   |   |   |
|   | • | · |   |   |
|   |   |   |   |   |
| • |   |   |   |   |
|   |   |   |   |   |
|   |   |   |   |   |
| • |   |   |   |   |
|   |   |   |   |   |
|   |   |   | , |   |
|   |   |   |   | , |
|   |   | , |   |   |
|   |   |   |   |   |
|   |   |   |   |   |
|   |   |   |   |   |
|   |   |   |   |   |
|   |   |   |   |   |









### SQUARE N'80



### SQUARE Nº83



### SQUARE Nº84



# SQUARENº85



### SQUARE Nº88





· · • • .







• 







# SQUARK N.OF N.99



# SQUARE Nº101





# 8 9 11 Street West

# SQUARE Nº100



| ĺ     | 80.9   |    | 60.9 | 11.6 | 71.6 | 71.6 | 71.6 |        |
|-------|--------|----|------|------|------|------|------|--------|
| 11636 |        | 7  | . 8  | 9    | ş 10 | 11   | 12   | 128.8% |
|       | 138 82 | 6  | 5    | 4    | \$ 3 | 2    | 1    | 128.8% |
|       | 71     | .6 | 71.6 | 60.9 | 60.9 | 71.6 | TLB  |        |





# SQUARE Nº105



# SQUARE Nº107



# SQUARE Nº110



# SQUARE S.OF Nº104









|   | , |   |   |   |   |
|---|---|---|---|---|---|
|   | • | • |   |   |   |
|   |   |   |   |   |   |
|   |   | , |   |   |   |
| • |   |   |   |   |   |
|   |   |   |   |   |   |
|   |   |   |   |   |   |
|   |   |   |   |   |   |
|   | ` | , |   | • |   |
|   | • | , |   |   |   |
| , |   |   |   |   |   |
|   |   |   |   |